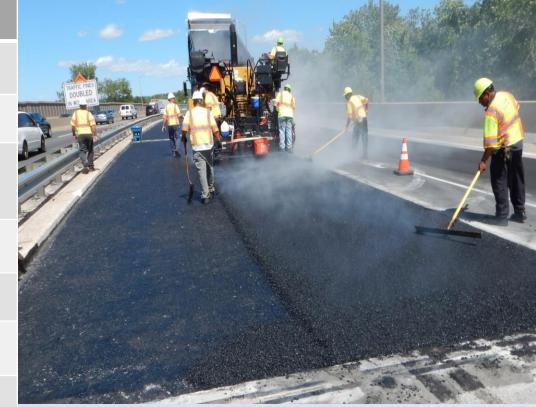

| Project Name                         | New Jersey Turnpike (Various Maintenance Projects)                                                                         |
|--------------------------------------|----------------------------------------------------------------------------------------------------------------------------|
| Owner                                | New Jersey Turnpike Authority                                                                                              |
| Completion Date                      | 2012-ongoing                                                                                                               |
| Chase Products Used                  | Polymer Additive - Rosphalt 50 Asphalt Additive<br>Edge Sealer - Royston 120-29<br>Tack Coat — Royston 754 Lo VOC Tac Coat |
| Project Overview:                    | Maintenance projects on small bridges at various locations                                                                 |
| General Contractor:                  | Sanzari Construction                                                                                                       |
| Asphalt producer: Paving Contractor: | Weldon Asphalt (Mt Hope plant) Tilcon NJ                                                                                   |
| Asphalt produced:                    |                                                                                                                            |