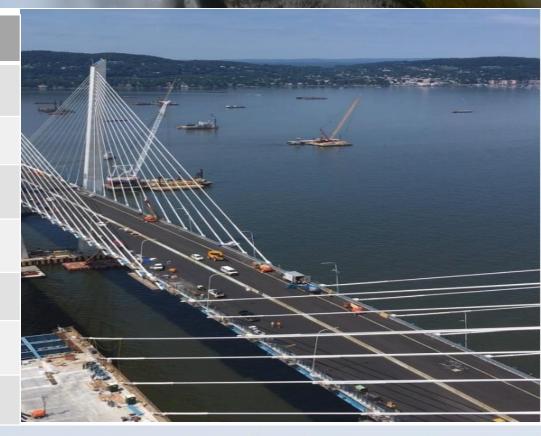

## CHASE Corporation

| Project Name                            | Tappan Zee Bridge (aka, Governor Mario Cuomo Bridge)<br>Hudson River Crossing, New York |
|-----------------------------------------|-----------------------------------------------------------------------------------------|
| Owner                                   | New York State Thruway Authority                                                        |
| Completion Date                         | September 2018                                                                          |
| Chase Products Used                     | Polymer Additive - Rosphalt 50 Asphalt Additive<br>Edge Sealer - Royston 120-29         |
| Project Overview:                       | 3.1 miles asphalt mat utilizing polymer additive mix                                    |
| General Contractor:                     | Tappan Zee Constructors                                                                 |
| Asphalt producer:<br>Paving Contractor: | Tilcon New York (Riverdale plant)<br>Tilcon NY                                          |
| Asphalt produced:                       | 28,500 tons                                                                             |