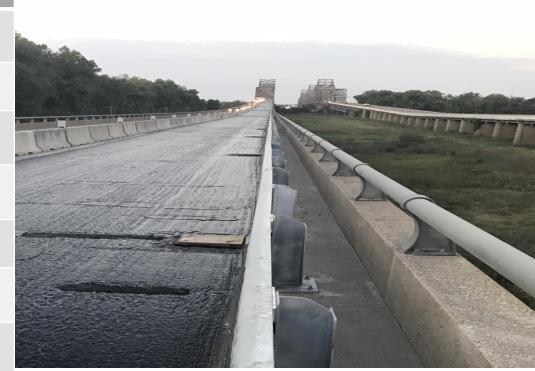

| Project Name                         | US 41 South (Evansville IN)                                                     |
|--------------------------------------|---------------------------------------------------------------------------------|
| Owner                                | INDOT project/KYTC Maintenance                                                  |
| Completion Date                      | Nov 2017                                                                        |
| Chase Products Used                  | Polymer Additive - Rosphalt 50 Asphalt Additive<br>Edge Sealer - Royston 120-29 |
| Project Overview:                    | Resurfacing of southbound bridge – Joint venture with IN DOT and KYTC           |
| General Contractor:                  | E&B Paving                                                                      |
| Asphalt producer: Paving Contractor: | E&B Paving (Chandler, IN) E&B Paving                                            |
| Asphalt produced:                    | 2,200 tons                                                                      |