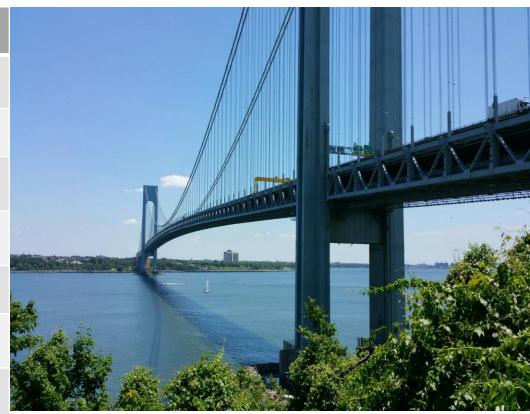

## **CHASE** Corporation

| Project Name                            | Verrazano Narrows Bridge (Lower deck)                                           |
|-----------------------------------------|---------------------------------------------------------------------------------|
| Owner                                   | MTABT                                                                           |
| Completion Date                         | Oct 2017                                                                        |
| Chase Products Used                     | Polymer Additive - Rosphalt 50 Asphalt Additive<br>Edge Sealer - Royston 120-29 |
| Project Overview:                       | Resurfacing of lower deck east and west bound lanes – mill and pave             |
| General Contractor:                     | Restani Construction                                                            |
| Asphalt producer:<br>Paving Contractor: | Newark Asphalt (Passaic St plant)<br>Restani                                    |
| Asphalt produced:                       | 5,600 tons                                                                      |