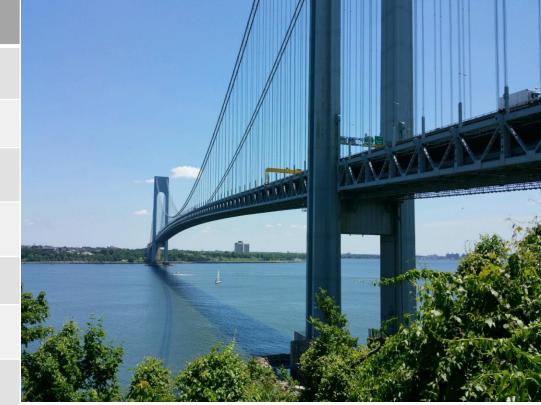

| Project Name                         | Verrazano Narrows Bridge (Upper Deck)                                           |
|--------------------------------------|---------------------------------------------------------------------------------|
| Owner                                | MTABT                                                                           |
| Completion Date                      | Jan 2017                                                                        |
| Chase Products Used                  | Polymer Additive - Rosphalt 50 Asphalt Additive<br>Edge Sealer - Royston 120-29 |
| Project Overview:                    | Upper deck paved with Stirling Lloyd Eliminator waterproofing membrane system   |
| General Contractor:                  | Tudor Perini                                                                    |
| Asphalt producer: Paving Contractor: | Tully (Willet's Point plant) Intercounty Paving                                 |
| Asphalt produced:                    | 7,200 tons                                                                      |