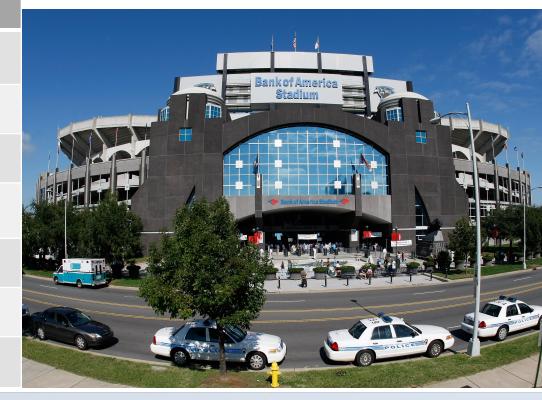

| Project Name        | Carolina Panther NFL Stadium Charlotte,NC                                                |
|---------------------|------------------------------------------------------------------------------------------|
| Owner               | H.O.K Architects                                                                         |
| Completion Date     | April 1995                                                                               |
| Chase Products Used | Phyzite 380 and Bonder                                                                   |
| Project Overview:   | Place expansion joints between seating sections and up the treads & risers of the stairs |
| Installer:          | Strickland Waterproofing/Guaranteed Supply                                               |
|                     |                                                                                          |