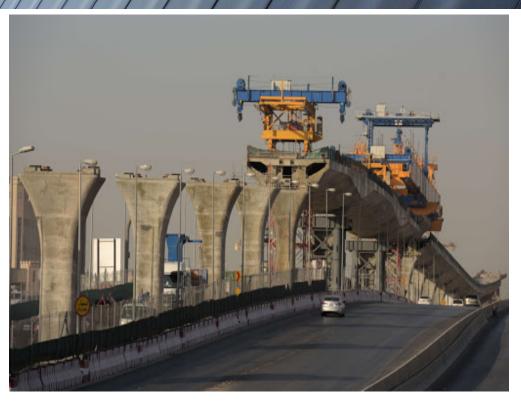

| Project Name        | Riyadh Metro- Saudi Arabia   |
|---------------------|------------------------------|
| Owner               | Riyadh Development Authority |
| Completion Date     | December 2020                |
| Chase Products Used | Ceva-Systems Expansion Joint |
| Project Overview:   | 10,000 LM Expansion Joint    |
| General Contractor: | Samsung C&T                  |