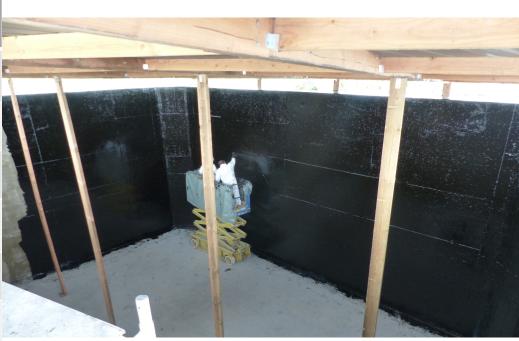

## **CHASE** Corporation

| Project Name        | Belgium Brewery – Waste Process Internal Tank<br>Lining.                                                                                 |
|---------------------|------------------------------------------------------------------------------------------------------------------------------------------|
| Owner               | Famous Belgium Brewery.                                                                                                                  |
| Completion Date     | August 2017.                                                                                                                             |
| Chase Products Used | CIM 1000 & CIM 1000TG, chemical resistance liquid applied coating.                                                                       |
| Project Overview:   | 3,500 sqm, protecting the concrete substrate from chemical attack.                                                                       |
| General Contractor: | Contreat BV, Belgium.                                                                                                                    |
| Benefits :          | Single coat application reducing down time, back in service in 48 hours, crack bridging and filling capability, cost effective solution. |