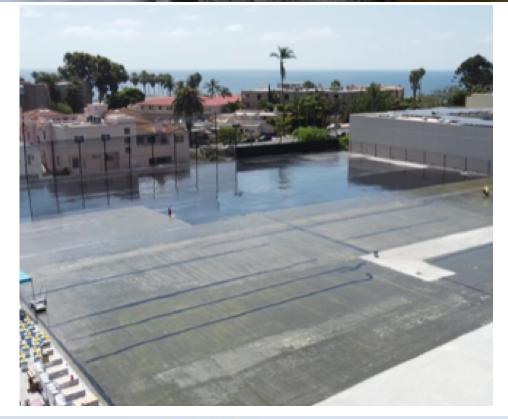

| Project Name        | BISHOP'S SCHOOL ATHLETIC FIELD                                                            |
|---------------------|-------------------------------------------------------------------------------------------|
| Owner               | BISHOP'S SCHOOL                                                                           |
| Completion Date     | AUGUST 2020                                                                               |
| Chase Products Used | CIM EMT, 1000, 1000TG AND SCRIM.                                                          |
| Project Overview:   | 90,000 SQUARE FEET, ATHLETIC FIELD                                                        |
| General Contractor: | BYRON DAVIES/SYSTEM'S WATERPROOFING                                                       |
| Benefits :          | CIM MEMBRANE SYSTEM INSTALLED IN ORDER TO STOP WATER<br>MIGRATION INTO PARKING AREA BELOW |
|                     |                                                                                           |