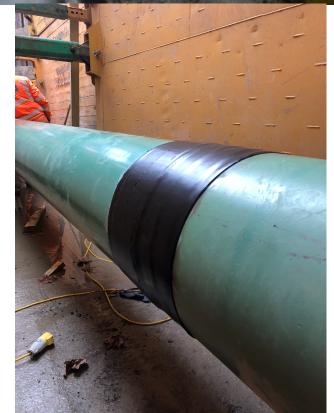

| Project Name         | River Thames Gas Connector Pipeline London.                                         |
|----------------------|-------------------------------------------------------------------------------------|
| Owner                | National Grid Gas UK                                                                |
| Completion Date      | January 2018.                                                                       |
| Chase Products Used  | Maflowrap 65/75 SET Coatings & B400 Primer.                                         |
| Project Overview:    | 120 x pipeline welded joints coated, corrosion protection below ground application. |
| Features & Benefits: | An easy to apply system, also reducing down time and eliminating hot work.          |
| Reason for use:      | Cost saving compared to expensive heat shrink solutions.                            |
|                      |                                                                                     |